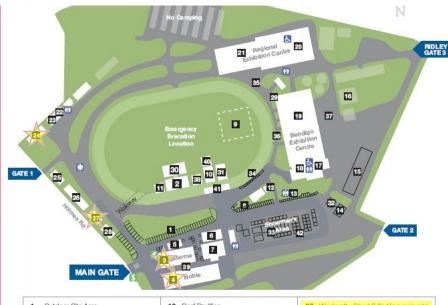

#### **Fibre Arts Shed**

**Noble Pavilion** Stand 148

The Sock Maker **Artisan Festival Bowling Club** 42-54 Fenton St

- Outdoor Site Area
- Country Living And Lifestyle Incorporating Festival Of Lamb
- Benson Pavillion
- Dining Hall
- 7. Shearing & Wool Handling
- Outdoor Site Area Sheepdog trials
- Technology & Careers Marquee
- 11. Animal Nursery
- 12. Parents Room/First Aid
- 13. Outdoor Site Area
- 14. Dohne Breed
- 15. Merino Breed Marquee

#### 16. Beef Pavillion

- 17. Women of Wool.
- Judges/Stewards Lunch 18. ASBA Office and Exhibition
- 19. Bendigo Exhibition Centre
- Merino, Corriedale & Reece Competition
- 20. Regional Exhibition Centre - British Breeds, Pdl Dorset, Dorpers, Polwarth, Other Breeds
- 21. Black & Coloured / Goats 22. Parents Boom
- 23. Woolcraft McKinnon Pavilion
- 25. Woolcraft Cookery shed/Highland 26. Wodcraft - Art & Craft Pavilion

- 28. Woolcraft Shed 1 (nearest main gate)
- 29. Sheep Club
- 30. The Oval Marquee 31. Gallagher, Delecca's, NBN Local
- 32. Wallalloo Park 33. Showman's Area
- Outdoor Site Area
- 35. Outdoor Site Area
- 36. Outdoor Site Area 37. Rear of BEC
- 38. Kid's Area
- Food Court
- 40. MLA Sheep Sustainability
- 41. Oval Food Hub
- 42. Showman's Food Hub